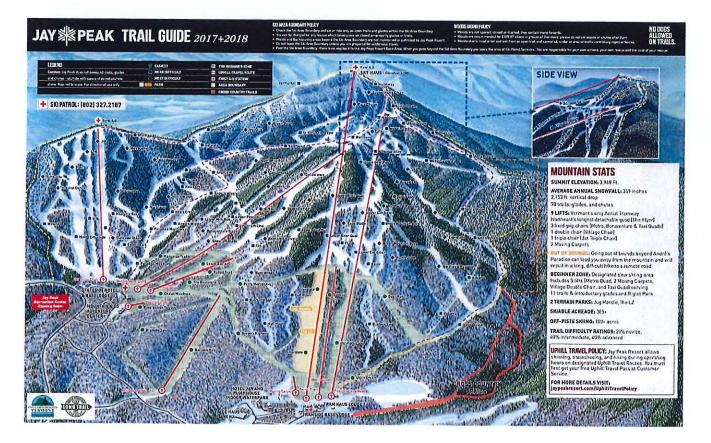

# AHS Out of State Field Trip to Jay Peak, Vermont

Included in your packet is a request from Michael Young, AHS Ski Club Advisor, to take members of the Ski Club to Jay Peak Ski Resort in Vermont over the weekend of March 11th to 13th in 2022. This is a trip that has taken place in prior years and had to be cancelled at the last minute in 2020 due to the pandemic, with Jay Peak refunding payments in full. It is my recommendation that you approve this trip provided all COVID restrictions have been lifted.

**Recommended Motion:...**to approve the AHS Ski Club trip to Jay Peak Resort in Vermont in March 2022.